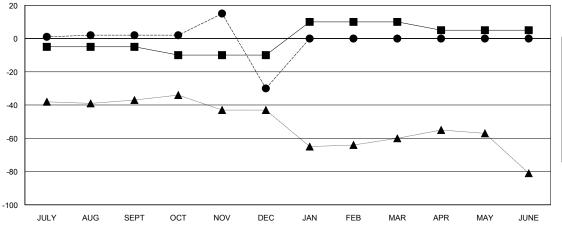

## GOALS AND ACTUAL MEMBERS CUMULATIVE

| -■- MEMBER GROWTH NET GOAL        |   |
|-----------------------------------|---|
| - ● - MEMBER GROWTH ACTUAL        |   |
| - ▲ - LAST YEAR MEMBERSHIP ACTUAL |   |
|                                   |   |
|                                   |   |
|                                   | _ |