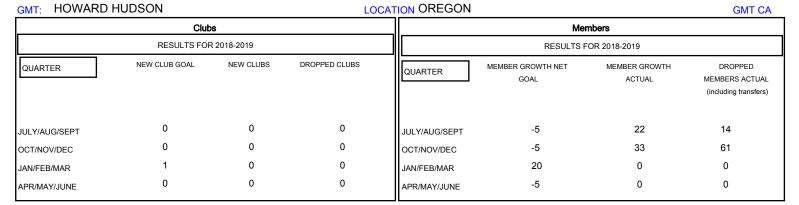

## MONTHLY MEMBERSHIP PROGRESS REPORT

District 36 G



## GOALS AND ACTUAL NEW CLUBS CUMULATIVE



## GOALS AND ACTUAL MEMBERS CUMULATIVE



| -■- MEMBER GROWTH NET GOAL        |   |
|-----------------------------------|---|
| - ● - MEMBER GROWTH ACTUAL        |   |
| - ▲ - LAST YEAR MEMBERSHIP ACTUAL |   |
|                                   |   |
|                                   |   |
|                                   | _ |

514 (61.41%)

323 (38.59%)

Results as of: 12/31/2018

| DROPPED CLUBS: 0 |    |
|------------------|----|
| DROPPED MEMBERS  |    |
| DECEASED         | 5  |
| CLUB CANCELLED   | 0  |
| OTHER            | 70 |
| TOTAL            | 75 |

| 14 CLUBS OF 30 ADDED 1 OR MORE |  |
|--------------------------------|--|
| NEW MEMBERS                    |  |
|                                |  |
|